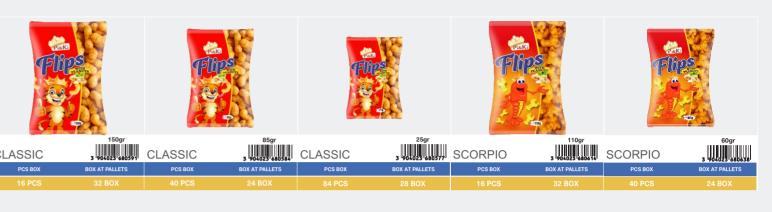

## **FLIPS**

**Production of flips is done in different** forms, such as classic, in the form of crocodile and scorpion, jumbo flips with original taste, sweet and spicy and puffuleti.

Production and packaging of flips is done by the latest German and Italian technology machines, from high-quality raw material, staff trained by a German expert, resulting in high-quality products placed on the market.

## **FLIPS**

| SCORPIO | 25gr<br>3 904023 680652 | CROCODILE | 110gr<br>3 904023 680607 | CROCODILE | 60gr<br>3 904023 680621 | CROCODILE | 25gr<br>3 904023 680645 | JUMBO FLIPS<br>ORIGINAL | 200gr<br>3 900334 901097 |
|---------|-------------------------|-----------|--------------------------|-----------|-------------------------|-----------|-------------------------|-------------------------|--------------------------|
| PCS BOX | BOX AT PALLETS          | PCS BOX   | BOX AT PALLETS           | PCS BOX   | BOX AT PALLETS          | PCS BOX   | BOX AT PALLETS          | PCS BOX                 | BOX AT PALLETS           |
| 84 PCS  | 28 BOX                  | 16 PCS    | 32 BOX                   | 40 PCS    | 24 BOX                  | 84 PCS    | 28 BOX                  | 12 PCS                  | 28 BOX                   |