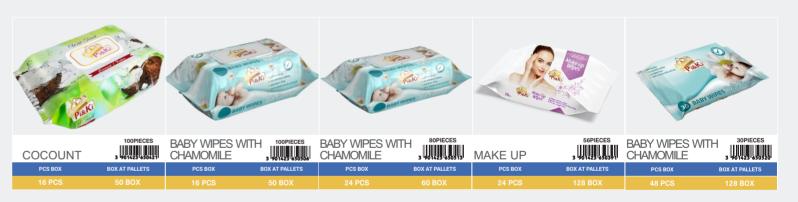

#### **NON-FOOD INDUSTRY PRODUCTS**

| Wet wipes                                                        | 14 |
|------------------------------------------------------------------|----|
| Cranberry/Aloe Vera/Strawberry/Vanilla/Coconut/Rose/             |    |
| Chamomile & Honey/Lavender/Floral/Apple/Argan Oil/               |    |
| Wet Wipes for Babies/Antibacterial/Senstive/Gently               |    |
| Paper tissue                                                     | 16 |
| Aluminum Foil/Baking Paper                                       | 16 |
| Bags                                                             | 17 |
| Garbage bags/Shopping bags/Roll bags/Freezer bags/Pharmacy bags/ |    |
| Cosmetic bags/Boutique bags/Packaging bags                       |    |
| Foil                                                             | 19 |
| Monofoil/Termofoil/Stretch foil/Greenhouse foil                  |    |
| Builder foil                                                     |    |

The wipes factory is divided into two lines: Wet wipes and paper towels.

**Production is made by the latest** technology machines and with the largest production capacity in Kosovo market, the raw material from the highest quality cotton fabric and staff trained by Turkish experts, who work with full dedication at every production stage, resulting on high-quality products placed on the market.