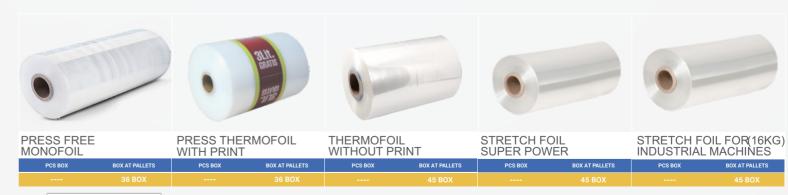

| BOX AT PALLE |
|-------------|----------------|--------------------------|----------------|--------------------------|--------------|
| BOUTIQUE BA |                | BOUTIQUE I<br>WITH PRINT |                | INDUSTRIAL<br>BAGS WITHO |              |
| To Allendar |                | 1000                     |                |                          | 70.00        |

PRODUCTION CAPACITY



This factory produces bags of different shapes and dimensions, with a wide range of plastic and polyethene products. Production is done by the latest German, Swedish and Turkish technology machines.

The material used for the manufacturing of the products is biodegradable according to the European Union directives and with a professional staff, placing high-quality products on the market.















PRODUCTION CAPACITY

FOIL