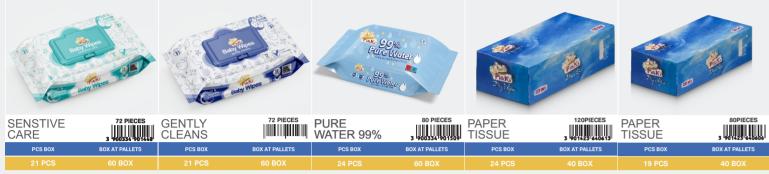

#### **NON-FOOD INDUSTRY PRODUCTS**

| Wet wipes                                                        | 14 |
|------------------------------------------------------------------|----|
| Cranberry/Aloe Vera/Strawberry/Vanilla/Coconut/Rose/             |    |
| Chamomile & Honey/Lavender/Floral/Apple/Argan Oil/               |    |
| Wet Wipes for Babies/Antibacterial/Senstive/Gently               |    |
| Paper tissue                                                     | 16 |
| Aluminum Foil/Baking Paper                                       | 16 |
| Bags                                                             | 17 |
| Garbage bags/Shopping bags/Roll bags/Freezer bags/Pharmacy bags/ |    |
| Cosmetic bags/Boutique bags/Packaging bags                       |    |
| Foil                                                             | 19 |
| Monofoil/Termofoil/Stretch foil/Greenhouse foil                  |    |
| Builder foil                                                     |    |

The wipes factory is divided into two lines: Wet wipes and paper towels.

**Production is made by the latest** technology machines and with the largest production capacity in Kosovo market, the raw material from the highest quality cotton fabric and staff trained by Turkish experts, who work with full dedication at every production stage, resulting on high-quality products placed on the market.

MINIMUM OREDER PRODUCTION CAPACITY 5000PCS 8.600.000 PCS