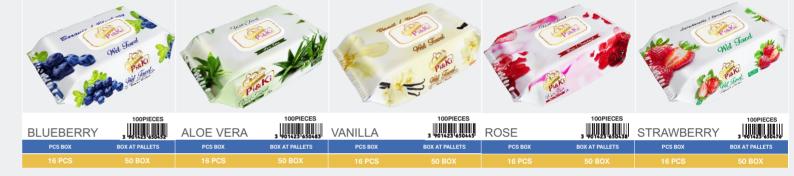

#### **NON-FOOD INDUSTRY PRODUCTS**

| Wet wipes                                                        | 14 |
|------------------------------------------------------------------|----|
| Cranberry/Aloe Vera/Strawberry/Vanilla/Coconut/Rose/             |    |
| Chamomile & Honey/Lavender/Floral/Apple/Argan Oil/               |    |
| Wet Wipes for Babies/Antibacterial/Senstive/Gently               |    |
| Paper tissue                                                     | 16 |
| Aluminum Foil/Baking Paper                                       | 16 |
| Bags                                                             | 17 |
| Garbage bags/Shopping bags/Roll bags/Freezer bags/Pharmacy bags/ |    |
| Cosmetic bags/Boutique bags/Packaging bags                       |    |
| Foil                                                             | 19 |
| Monofoil/Termofoil/Stretch foil/Greenhouse foil                  |    |
| Builder foil                                                     |    |

The wipes factory is divided into two lines: Wet wipes and paper towels.

**Production is made by the latest** technology machines and with the largest production capacity in Kosovo market, the raw material from the highest quality cotton fabric and staff trained by Turkish experts, who work with full dedication at every production stage, resulting on high-quality products placed on the market.