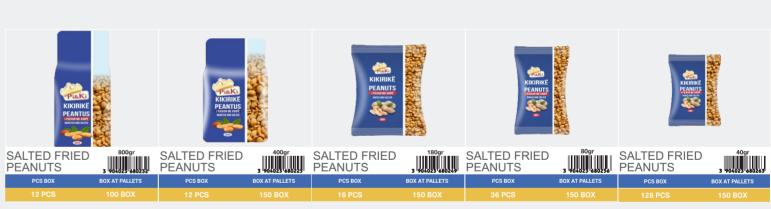

# PEANUTS

The peanut factory is divided into two lines: frying and roasting.

Processing and packaging of peanuts is done by the most advanced Italian technology machines, the raw material is imported from the countries which are leaders in planting and cultivating peanuts. The peanut processing process is controlled in detail at every processing and packaging stage.

## **PEANUTS**

| MINIMUM OREDER | PRODUCTION CAPACITY |  |
|----------------|---------------------|--|
| 3000PCS        | 6.000.000KG ANNUALY |  |