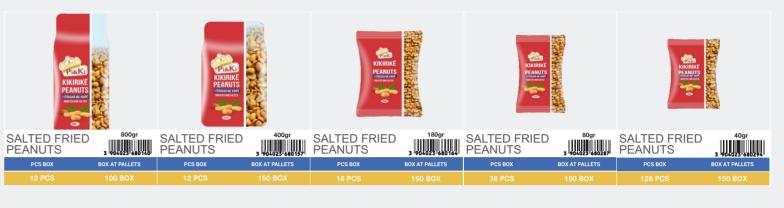

# PEANUTS

The peanut factory is divided into two lines: frying and roasting.

Processing and packaging of peanuts is done by the most advanced Italian technology machines, the raw material is imported from the countries which are leaders in planting and cultivating peanuts. The peanut processing process is controlled in detail at every processing and packaging stage.

## **PEANUTS**

| MINIMUM OREDER | PRODUCTION CAPACITY |  |
|----------------|---------------------|--|
| 3000PCS        | 6.000.000KG ANNUALY |  |