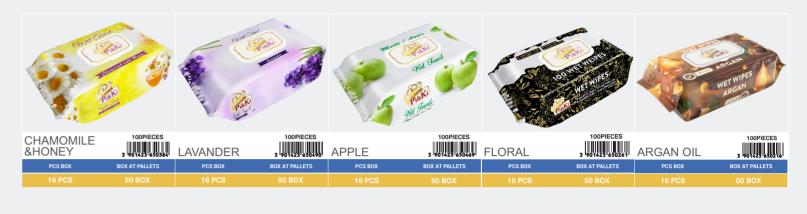

#### **NON-FOOD INDUSTRY PRODUCTS**

| Wet wipes                                                        | 14 |
|------------------------------------------------------------------|----|
| Cranberry/Aloe Vera/Strawberry/Vanilla/Coconut/Rose/             |    |
| Chamomile & Honey/Lavender/Floral/Apple/Argan Oil/               |    |
| Wet Wipes for Babies/Antibacterial/Senstive/Gently               |    |
| Paper tissue                                                     | 16 |
| Aluminum Foil/Baking Paper                                       | 16 |
| Bags                                                             | 17 |
| Garbage bags/Shopping bags/Roll bags/Freezer bags/Pharmacy bags/ |    |
| Cosmetic bags/Boutique bags/Packaging bags                       |    |
| Foil                                                             | 19 |
| Monofoil/Termofoil/Stretch foil/Greenhouse foil                  |    |
| Builder foil                                                     |    |

The wipes factory is divided into two lines: Wet wipes and paper towels.

**Production is made by the latest** technology machines and with the largest production capacity in Kosovo market, the raw material from the highest quality cotton fabric and staff trained by Turkish experts, who work with full dedication at every production stage, resulting on high-quality products placed on the market.