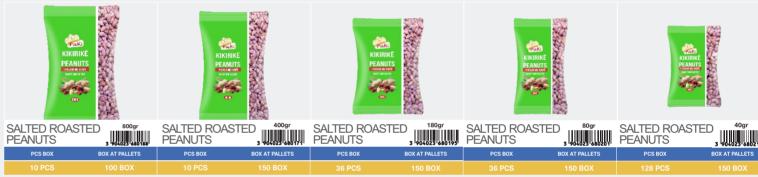

# PEANUTS

The peanut factory is divided into two lines: frying and roasting.

Processing and packaging of peanuts is done by the most advanced Italian technology machines, the raw material is imported from the countries which are leaders in planting and cultivating peanuts. The peanut processing process is controlled in detail at every processing and packaging stage.

## **PEANUTS**

| MINIMUM OREDER | PRODUCTION CAPACITY |  |
|----------------|---------------------|--|
| 3000PCS        | 6.000.000KG ANNUALY |  |