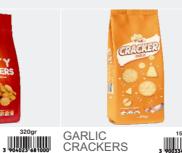

|        | 700gr              |         | 700                      |         | 700                      |                   |                          |                  |                |
|--------|--------------------|---------|--------------------------|---------|--------------------------|-------------------|--------------------------|------------------|----------------|
| GROTTO | LI 3 900334 901578 | MACINE  | 700gr<br>3 900334 901585 | COCONUT | 700gr<br>3 900334 901653 | PARTY<br>CRACKERS | 170gr<br>3 904023 680911 | FISH<br>CRACKERS | 170gr          |
| PCS BO | X BOX AT PALLETS   | PCS BOX | BOX AT PALLETS           | PCS BOX | BOX AT PALLETS           | PCS BOX           | BOX AT PALLETS           | PCS BOX          | BOX AT PALLETS |
|        |                    | 6 PCS   |                          | 6 PCS   |                          | 8 PCS             |                          |                  | 120 BOX        |
|        |                    |         |                          |         |                          |                   |                          |                  |                |