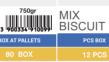

## BISCUITS/ CRACKERS

|         | SERVICE SER    |          | Aller HTT.               |                     | NO NET PER     |                    | 800                      | <b>3119</b> 20     | FIEL STATE OF THE |
|---------|----------------|----------|--------------------------|---------------------|----------------|--------------------|--------------------------|--------------------|-------------------------------------------------------------------------------------------------------------------------------------------------------------------------------------------------------------------------------------------------------------------------------------------------------------------------------------------------------------------------------------------------------------------------------------------------------------------------------------------------------------------------------------------------------------------------------------------------------------------------------------------------------------------------------------------------------------------------------------------------------------------------------------------------------------------------------------------------------------------------------------------------------------------------------------------------------------------------------------------------------------------------------------------------------------------------------------------------------------------------------------------------------------------------------------------------------------------------------------------------------------------------------------------------------------------------------------------------------------------------------------------------------------------------------------------------------------------------------------------------------------------------------------------------------------------------------------------------------------------------------------------------------------------------------------------------------------------------------------------------------------------------------------------------------------------------------------------------------------------------------------------------------------------------------------------------------------------------------------------------------------------------------------------------------------------------------------------------------------------------------|
| CUITS   | 320gr          | BISCUITS | 170gr<br>3 904023 680935 | MY CHOCO<br>BISCUIT | 150gr<br>      | GROUND<br>BISCUITS | 300gr<br>3 900334 910044 | GROUND<br>BISCUITS | 300gr<br>3 904023 680904                                                                                                                                                                                                                                                                                                                                                                                                                                                                                                                                                                                                                                                                                                                                                                                                                                                                                                                                                                                                                                                                                                                                                                                                                                                                                                                                                                                                                                                                                                                                                                                                                                                                                                                                                                                                                                                                                                                                                                                                                                                                                                      |
| PCS BOX | BOX AT PALLETS | PCS BOX  | BOX AT PALLETS           | PCS BOX             | BOX AT PALLETS | PCS BOX            | BOX AT PALLETS           | PCS BOX            | BOX AT PALLETS                                                                                                                                                                                                                                                                                                                                                                                                                                                                                                                                                                                                                                                                                                                                                                                                                                                                                                                                                                                                                                                                                                                                                                                                                                                                                                                                                                                                                                                                                                                                                                                                                                                                                                                                                                                                                                                                                                                                                                                                                                                                                                                |
| 8 PCS   |                |          |                          | 8 PCS               |                |                    |                          |                    | 80 BOX                                                                                                                                                                                                                                                                                                                                                                                                                                                                                                                                                                                                                                                                                                                                                                                                                                                                                                                                                                                                                                                                                                                                                                                                                                                                                                                                                                                                                                                                                                                                                                                                                                                                                                                                                                                                                                                                                                                                                                                                                                                                                                                        |
|         |                |          |                          |                     |                |                    |                          |                    |                                                                                                                                                                                                                                                                                                                                                                                                                                                                                                                                                                                                                                                                                                                                                                                                                                                                                                                                                                                                                                                                                                                                                                                                                                                                                                                                                                                                                                                                                                                                                                                                                                                                                                                                                                                                                                                                                                                                                                                                                                                                                                                               |