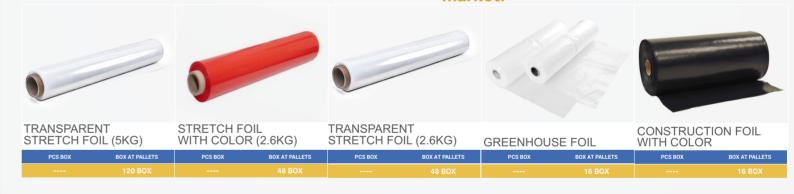

| BOX AT PALLE |
|-------------|----------------|--------------------------|----------------|--------------------------|--------------|
| BOUTIQUE BA |                | BOUTIQUE I<br>WITH PRINT |                | INDUSTRIAL<br>BAGS WITHO |              |
| To Allendar |                | 1000                     |                |                          | 70.00        |

PRODUCTION CAPACITY



This factory produces bags of different shapes and dimensions, with a wide range of plastic and polyethene products. Production is done by the latest German, Swedish and Turkish technology machines.

The material used for the manufacturing of the products is biodegradable according to the European Union directives and with a professional staff, placing high-quality products on the market.















PRODUCTION CAPACITY

FOIL