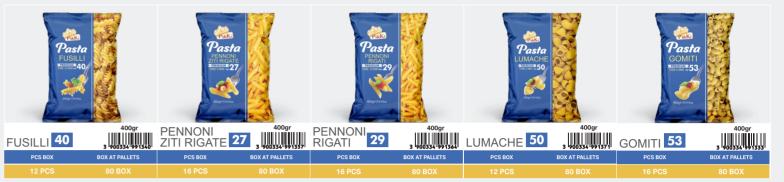

## **PASTA**

The pasta factory is divided into three production lines: pasta, spaghetti and vermicelli.

Production and packaging of pasta is done by the latest Italian technology machines, from the raw material durum flour 100% of high quality, with staff trained by an Italian expert, resulting in the production of high-quality pasta.

## **PASTA**

| MINIMUM OREDER | PRODUCTION CAPACITY  |
|----------------|----------------------|
| 5000PCS        | 12.500.000KG ANNUALY |