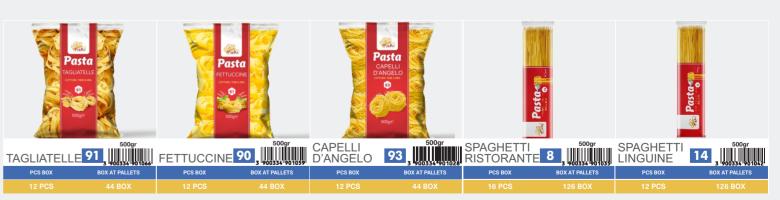

## **PASTA**

The pasta factory is divided into three production lines: pasta, spaghetti and vermicelli.

Production and packaging of pasta is done by the latest Italian technology machines, from the raw material durum flour 100% of high quality, with staff trained by an Italian expert, resulting in the production of high-quality pasta.

## **PASTA**

| MINIMUM OREDER | PRODUCTION CAPACITY  |
|----------------|----------------------|
| 5000PCS        | 12.500.000KG ANNUALY |