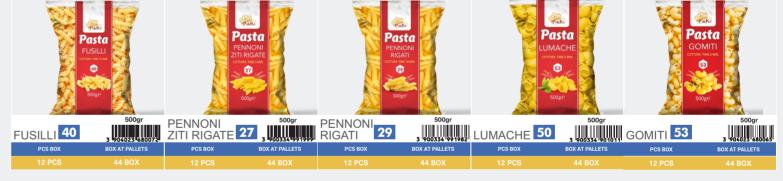

## **PASTA**

The pasta factory is divided into three production lines: pasta, spaghetti and vermicelli.

Production and packaging of pasta is done by the latest Italian technology machines, from the raw material durum flour 100% of high quality, with staff trained by an Italian expert, resulting in the production of high-quality pasta.

## **PASTA**

| MINIMUM OREDER | PRODUCTION CAPACITY  |
|----------------|----------------------|
| 5000PCS        | 12.500.000KG ANNUALY |