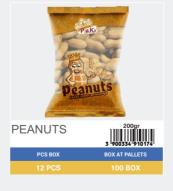

# PEANUTS

The peanut factory is divided into two lines: frying and roasting.

Processing and packaging of peanuts is done by the most advanced Italian technology machines, the raw material is imported from the countries which are leaders in planting and cultivating peanuts. The peanut processing process is controlled in detail at every processing and packaging stage.

## **PEANUTS**

| MINIMUM OREDER | PRODUCTION CAPACITY |  |
|----------------|---------------------|--|
| 3000PCS        | 6.000.000KG ANNUALY |  |