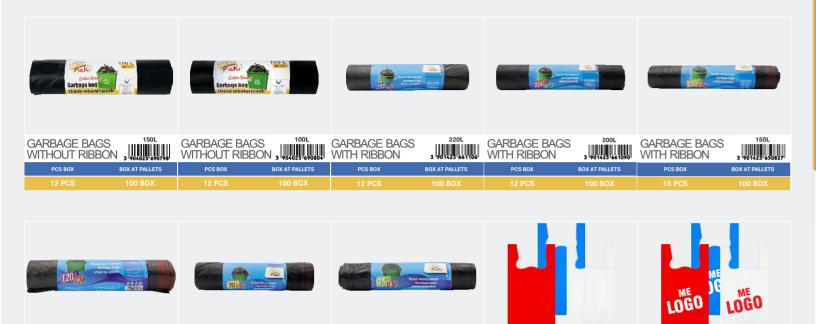

#### **NON-FOOD INDUSTRY PRODUCTS**

| Wet wipes                                                        | 14 |
|------------------------------------------------------------------|----|
| Cranberry/Aloe Vera/Strawberry/Vanilla/Coconut/Rose/             |    |
| Chamomile & Honey/Lavender/Floral/Apple/Argan Oil/               |    |
| Wet Wipes for Babies/Antibacterial/Senstive/Gently               |    |
| Paper tissue                                                     | 16 |
| Aluminum Foil/Baking Paper                                       | 16 |
| Bags                                                             | 17 |
| Garbage bags/Shopping bags/Roll bags/Freezer bags/Pharmacy bags/ |    |
| Cosmetic bags/Boutique bags/Packaging bags                       |    |
| Foil                                                             | 19 |
| Monofoil/Termofoil/Stretch foil/Greenhouse foil                  |    |
| Builder foil                                                     |    |

| MINIMUM OREDER | PRODUCTION CAPACITY |  |  |
|----------------|---------------------|--|--|
| 3000PCS        | 5.100.000 PCS       |  |  |

This factory produces bags of different shapes and dimensions, with a wide range of plastic and polyethene products. Production is done by the latest German, Swedish and Turkish technology machines.

The material used for the manufacturing of the products is biodegradable according to the European Union directives and with a professional staff, placing high-quality products on the market.

## **BAGS**