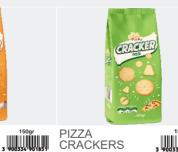

|        | 700gr              |         | 700                      |         | 700                      |                   |                          |                  |                |
|--------|--------------------|---------|--------------------------|---------|--------------------------|-------------------|--------------------------|------------------|----------------|
| GROTTO | LI 3 900334 901578 | MACINE  | 700gr<br>3 900334 901585 | COCONUT | 700gr<br>3 900334 901653 | PARTY<br>CRACKERS | 170gr<br>3 904023 680911 | FISH<br>CRACKERS | 170gr          |
| PCS BO | X BOX AT PALLETS   | PCS BOX | BOX AT PALLETS           | PCS BOX | BOX AT PALLETS           | PCS BOX           | BOX AT PALLETS           | PCS BOX          | BOX AT PALLETS |
|        |                    | 6 PCS   |                          | 6 PCS   |                          | 8 PCS             |                          |                  | 120 BOX        |
|        |                    |         |                          |         |                          |                   |                          |                  |                |