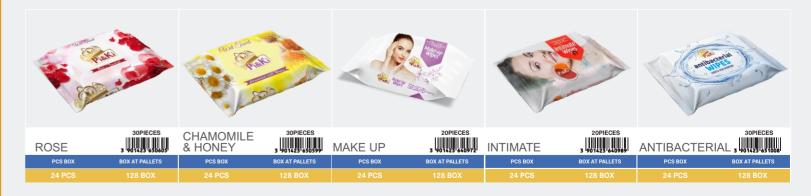

#### **NON-FOOD INDUSTRY PRODUCTS**

| Wet wipes                                                        | 14 |
|------------------------------------------------------------------|----|
| Cranberry/Aloe Vera/Strawberry/Vanilla/Coconut/Rose/             |    |
| Chamomile & Honey/Lavender/Floral/Apple/Argan Oil/               |    |
| Wet Wipes for Babies/Antibacterial/Senstive/Gently               |    |
| Paper tissue                                                     | 16 |
| Aluminum Foil/Baking Paper                                       | 16 |
| Bags                                                             | 17 |
| Garbage bags/Shopping bags/Roll bags/Freezer bags/Pharmacy bags/ |    |
| Cosmetic bags/Boutique bags/Packaging bags                       |    |
| Foil                                                             | 19 |
| Monofoil/Termofoil/Stretch foil/Greenhouse foil                  |    |
| Builder foil                                                     |    |

The wipes factory is divided into two lines: Wet wipes and paper towels.

**Production is made by the latest** technology machines and with the largest production capacity in Kosovo market, the raw material from the highest quality cotton fabric and staff trained by Turkish experts, who work with full dedication at every production stage, resulting on high-quality products placed on the market.