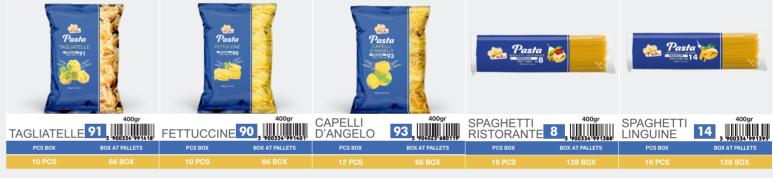

## **PASTA**

The pasta factory is divided into three production lines: pasta, spaghetti and vermicelli.

Production and packaging of pasta is done by the latest Italian technology machines, from the raw material durum flour 100% of high quality, with staff trained by an Italian expert, resulting in the production of high-quality pasta.

## **PASTA**

| MINIMUM OREDER | PRODUCTION CAPACITY  |
|----------------|----------------------|
| 5000PCS        | 12.500.000KG ANNUALY |